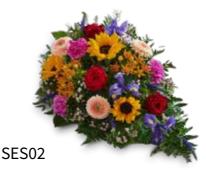

**S**£50 **M**£60 **L£75 D**£100

A cheerful mixed coloured tribute including a selection of fresh flowers in mixed bright colours with complementing foliage.

**S**£50 **M**£60 **L£75 D**£100

A timeless tribute in classic whites and greens with fresh seasonal complementing foliage.

#### **S**£50 **M**£60 **L£75 D**£100

Longiflorum lilies along with other seasonal white blooms & mixed foliage make up this classic tribute.