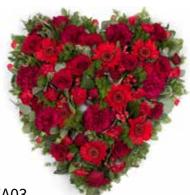

#### HEA03

A striking full heart created using seasonal foliage & a combination of red blooms. Available in red as pictured or in alternative colours.

**18"** £120 21" £150

A collection of roses in varying shades & sizes interspersed with seasonal foliage. Available as pictured or in colours of your choice.