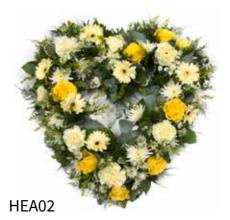

#### **18"** £120 21" £150

A delicate open heart tribute, available as pictured or in an alternative colour scheme of your choice with seasonal foliage.

£115