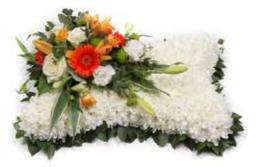

# Double Ended Sprays

A diamond shaped tribute made into floral foam which is typically placed on top of the coffin. Starting at 3ft in length and going up to 6ft, we have included several designs and colour schemes but as with all our funeral tributes, please feel free to discuss your ideas with us.

#### DES03

An elegant display of velvety red roses with complementing fresh seasonal foliage. Other rose colours can be accommodated.

**3ft** £200 **4ft** £250 **5ft** £300 **6ft** £350