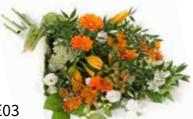

#### SHE03

A bright selection of orange, white & cream blooms arranged with seasonal foliage and tied with a complementary bow.

S £40 M £50 L £60 D £75

A traditional tied sheaf tribute in fresh whites & pinks with seasonal mixed foliage and finished with a complementary bow.