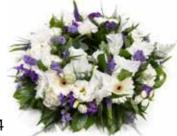

#### WRE01

A traditional wreath with a white chrysanthemum base with an elegant white and green spray.

**S**£65 **M**£75 **L£90 D**£105

#### WRE03

Soft pink tones in pretty shades are combined with seasonal foliage to create this beautifully delicate wreath.

S£60 M£70 L£85 D£100

#### WRE02

Vibrant oranges, blues & purples are combined with seasonal foliage to create this colourful tribute.

S £60 M £70 L £85 D £100

#### WRE04

Crisp whites with creams, lilacs & purples are mixed with complementary foliage to create this striking wreath.

#### **S**£65 **M**£75 **L£85 D**£100