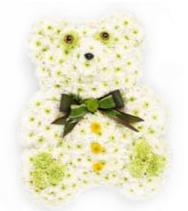

#### Large Teddy

A large teddy bear tribute, approximately 24" high based in white chrysanthemums with subtle detailing.

£185

Gates of Heaven

A traditional tribute based in white chrysanthemums with flower sprays in your own colour choice. Available with foliage or ribbon edging.

### Small Teddy

A small teddy bear tribute, measuring approximately 18" high, with a white chrysanthemum base & detailing in a colour scheme of your choice.

£135