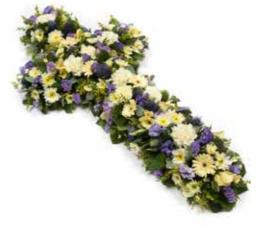

# Crosses and Letters

Either traditional in style with a massed base of white Chrysanthemums with ribbon edging and complementary flower sprays or alternatively in a loose informal style, both letters and crosses can be made to your bespoke colour scheme choice. Crosses come in a range of sizes from 3ft up to 6ft. Letters can be arranged in any formation that you wish.

#### CR01

A traditional cross in a range of sizes. Based with white chrysanthemums with either foliage or ribbon surround with complementary flower sprays in your colour choice.

£50 per foot