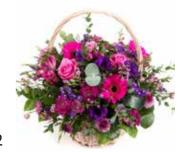

#### BAS02

A colourful mixture of seasonal flowers in shades of pink & purples with complementary foliage. Arranged in a basket.

**S**£45 **M £55 L**£75 **D**£100

#### BAS01

A rich mixture of deep reds with rusts, oranges & golds. Including a mixture of seasonal flowers & foliage arranged in a basket.

**S**£45 **M £55 L**£75 **D**£100