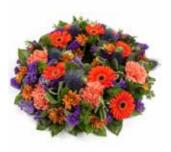

#### WRE01

A traditional wreath with a white chrysanthemum base with an elegant white and green spray.

**S**£65 **M**£75 **L£90 D**£105

#### WRE03

Soft pink tones in pretty shades are combined with seasonal foliage to create this beautifully delicate wreath.

S£60 M£70 L£85 D£100

#### WRE02

Vibrant oranges, blues & purples are combined with seasonal foliage to create this colourful tribute.

S £60 M £70 L £85 D £100

#### WRE04

Crisp whites with creams, lilacs & purples are mixed with complementary foliage to create this striking wreath.

#### **S**£65 **M**£75 **L£85 D**£100