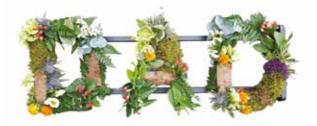

### LE01

Our traditional letter tributes are available with a white chrysanthemum base with ribbon edging and complementary flower sprays in a range of colours.

£50 per letter

*Please note* should you wish to have any based letters sprayed in an alternative colour of your choice, there will be a surcharge of £5 per letter.

#### LE02

An alternative to based letters. These mixed, loose letter tributes are available in a range of colours.

£55 per letter

Other lettering options are available up to 7 letters. Please discuss directly with us.