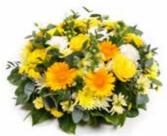

# Wreaths, Posy Pads and Baskets

Our wreaths and posy pads are made in a traditional style with a massed base of white Chrysanthemums with ribbon edging and a complementary flower spray or alternatively, a more informal loose style made with a selection of seasonal flowers and foliage. Our baskets can be customised to your bespoke colour choice.

#### POS03

A colourful posy arrangement in a mixture of gold, yellow & white flowers with fresh seasonal foliage.

S £65 M £75 L £85 D £100