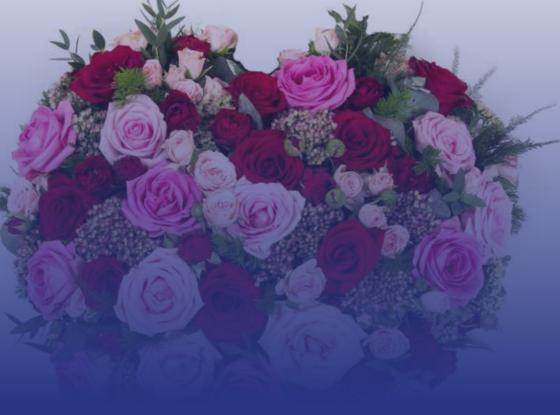

#### POS05

Stunning velvety red roses are mixed with other red, burgundy and purple flowers & complementary seasonal foliage.

S £70 M £80 L £90 D £110

A classic collection of white & green blooms combined with fresh seasonal foliage to make a simple & beautiful tribute.