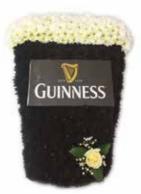

### Pint of Guinness

Hand crafted pint of Guinness funeral tribute with small flower spray.

£175