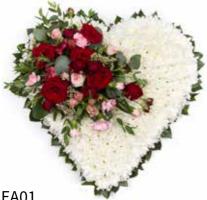

#### HEA01

A traditional based full heart tribute with flower spray.With either foliage edging or ribbon to complement in a variety of colours.