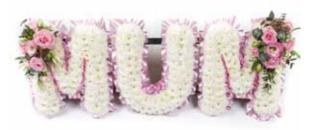

### LE01

Our traditional letter tributes are available with a white chrysanthemum base with ribbon edging and complementary flower sprays in a range of colours.

£50 per letter

*Please note* should you wish to have any based letters sprayed in an alternative colour of your choice, there will be a surcharge of £5 per letter.