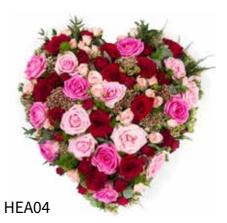

#### HEA01

A traditional based full heart tribute with flower spray.With either foliage edging or ribbon to complement in a variety of colours.