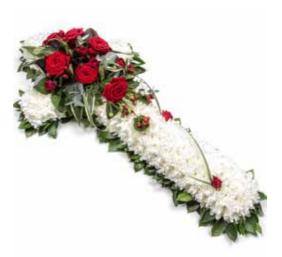

#### DES03

An elegant display of velvety red roses with complementing fresh seasonal foliage. Other rose colours can be accommodated.

**3ft** £200 **4ft** £250 **5ft** £300 **6ft** £350