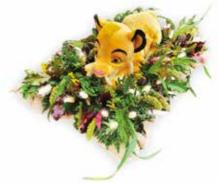

### Simba Tribute

A plush cuddly toy, attached lightly so it can be taken out and kept. Alternative cuddly toy options available.

**From** £165