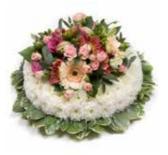

# Wreaths, Posy Pads and Baskets

Our wreaths and posy pads are made in a traditional style with a massed base of white Chrysanthemums with ribbon edging and a complementary flower spray or alternatively, a more informal loose style made with a selection of seasonal flowers and foliage. Our baskets can be customised to your bespoke colour choice.

#### POS05

Stunning velvety red roses are mixed with other red, burgundy and purple flowers & complementary seasonal foliage.

S £70 M £80 L £90 D £110

A classic collection of white & green blooms combined with fresh seasonal foliage to make a simple & beautiful tribute.