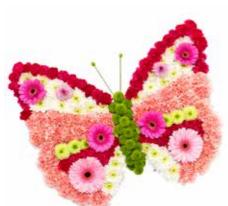

#### Butterfly

A pretty butterfly with mixed flowers in shades of pink, white & green. Other colour choices available.

£175