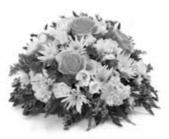

#### CUS01

White chrysanthemums form the base of this traditional tribute. Available as pictured with a foliage edge or with a ribbon surround and spray in your choice of colours.

15" £100
18" £125
21" £150

#### CUS02

A loose cushion in delicate pinks & lilacs available with a ribbon edge to complement. Alternative colour schemes are available.

| 15" | £100 |
|-----|------|
| 18" | £125 |
| 21" | £150 |