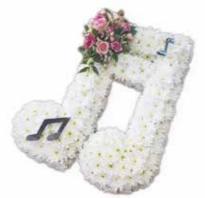

#### **Musical Note**

Crafted with a white chrysanthemum base with a spray in a colour scheme of your choice.

£165