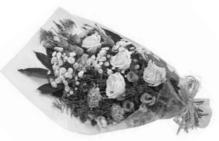

#### **Traditional Bouquet**

A flat bouquet with a selection of flowers wrapped in cellophane with a bow.

#### **S**£35 **M**£45 **L**£55 **D**£75

Single Ended Spray

A tear drop shaped arrangement of flowers made in floral foam.

S £50 M £60 L £75 D £100