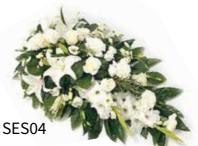

#### DES05

A timeless & elegant all white double ended spray including scented lilies & roses with complementary fresh seasonal foliage.

**3ft** £175 **4ft** £225 **5ft** £275 **6ft** £325