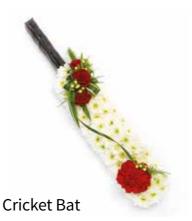

#### Anchor

A traditional anchor shaped tribute crafted with a white chrysanthemum base with foliage and flower spray in red, white and blue with rope detailing.

£165

Crafted with a white chrysanthemum base with blocked handle and colour sprays of your choice.

£165

**Rugby Ball** 

Made in your team's colours, mounted on grass with a flower spray to complement.

£165