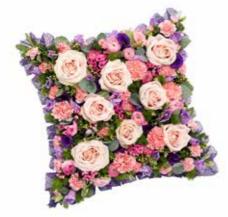

#### CUS02

A loose cushion in delicate pinks & lilacs available with a ribbon edge to complement. Alternative colour schemes are available.

| 15" | £100 |
|-----|------|
| 18" | £125 |
| 21" | £150 |