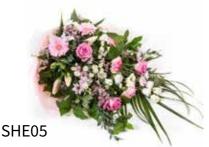

#### SHE03

A bright selection of orange, white & cream blooms arranged with seasonal foliage and tied with a complementary bow.

S £40 M £50 L £60 D £75

A traditional tied sheaf tribute in fresh whites & pinks with seasonal mixed foliage and finished with a complementary bow.

S £40 M £50 L £60 D £75