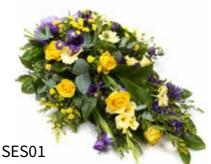

Available in Standard (S), Medium (M), Large (L) and Deluxe (D). Price in bold denotes size as pictured.

A popular, colourful tribute of seasonal purple, lilac, yellow & lemon flowers with complementing foliage.