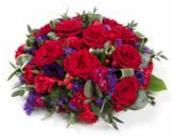

# Wreaths, Posy Pads and Baskets

Our wreaths and posy pads are made in a traditional style with a massed base of white Chrysanthemums with ribbon edging and a complementary flower spray or alternatively, a more informal loose style made with a selection of seasonal flowers and foliage. Our baskets can be customised to your bespoke colour choice.

#### POS05

Stunning velvety red roses are mixed with other red, burgundy and purple flowers & complementary seasonal foliage.

S £70 M £80 L £90 D £110

A classic collection of white & green blooms combined with fresh seasonal foliage to make a simple & beautiful tribute.