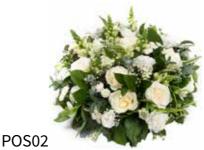

#### POS05

Stunning velvety red roses are mixed with other red, burgundy and purple flowers & complementary seasonal foliage.

S £70 M £80 L £90 D £110

A classic collection of white & green blooms combined with fresh seasonal foliage to make a simple & beautiful tribute.

#### S£65 M£75 L£85 D£100

A mixed posy pad in limes, whites, blues & purples including fresh seasonal flowers & foliage.