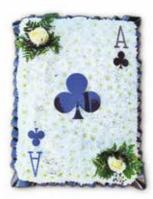

### **Playing Card**

Crafted with a white chrysanthemum base with detailing and small flower spray.

£165