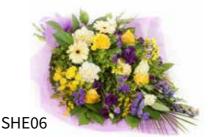

#### SHE01

White & purple blooms are simply combined with seasonal fresh mixed foliage to create a classic traditional tied sheaf. Finished with a complementary bow.