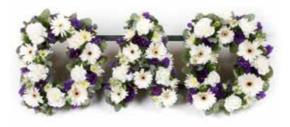

### LE01

Our traditional letter tributes are available with a white chrysanthemum base with ribbon edging and complementary flower sprays in a range of colours.

£50 per letter

*Please note* should you wish to have any based letters sprayed in an alternative colour of your choice, there will be a surcharge of £5 per letter.

#### LE02

An alternative to based letters. These mixed, loose letter tributes are available in a range of colours.

£55 per letter

Other lettering options are available up to 7 letters. Please discuss directly with us.