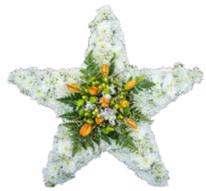

#### Star

A pretty star shaped tribute made with a mixture of white chrysanthemums and Gypsophila with a flower spray in a range of colour options.

£150