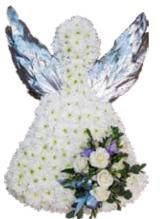

#### Angel

Crafted with a white chrysanthemum base with either silver or gold wings with a flower spray of your colour choice.

#### £150