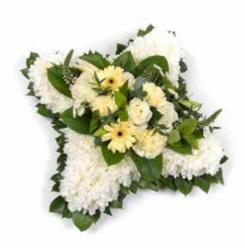

#### PIL01

A traditional flat pillow tribute created using a base of white chrysanthemums & a spray of flowers in a choice of colours.

15" £120
18" £150
21" £175