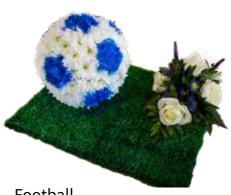

### Football

Made in your team's colours with a flower spray to match. Mounted on a green grass base for stability.

#### £165