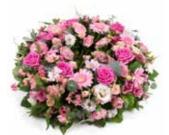

#### POS01

A traditional posy arrangement with a white chrysanthemum base & a spray of mixed flowers available in a choice of colours.

S £60 M £70 L £80 D £95

#### POS03

A colourful posy arrangement in a mixture of gold, yellow & white flowers with fresh seasonal foliage.

S £65 M £75 L £85 D £100

#### POS05

Stunning velvety red roses are mixed with other red, burgundy and purple flowers & complementary seasonal foliage.

S £70 M £80 L £90 D £110

A classic collection of white & green blooms combined with fresh seasonal foliage to make a simple & beautiful tribute.

#### S£65 M£75 L£85 D£100

A mixed posy pad in limes, whites, blues & purples including fresh seasonal flowers & foliage.

#### S£65 M£75 L£85 D£100

#### POS06

A posy pad created with a mixture of seasonal flowers & foliage in autumnal shades with fresh seasonal foliage.

**S**£65 **M £75 L**£85 **D**£100