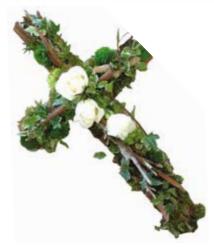

# Crosses and Letters

Either traditional in style with a massed base of white Chrysanthemums with ribbon edging and complementary flower sprays or alternatively in a loose informal style, both letters and crosses can be made to your bespoke colour scheme choice. Crosses come in a range of sizes from 3ft up to 6ft. Letters can be arranged in any formation that you wish.

#### CR03

This woodland style, informal cross is a beautiful alternative to our based or loose crosses.

£50 per foot