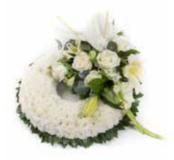

#### POS01

A traditional posy arrangement with a white chrysanthemum base & a spray of mixed flowers available in a choice of colours.

S £60 M £70 L £80 D £95