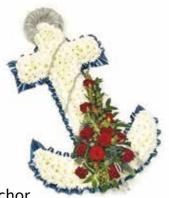

#### Anchor

A traditional anchor shaped tribute crafted with a white chrysanthemum base with foliage and flower spray in red, white and blue with rope detailing.

£165

Crafted with a white chrysanthemum base with blocked handle and colour sprays of your choice.