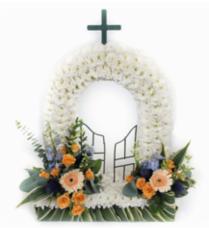

#### Large Teddy

A large teddy bear tribute, approximately 24" high based in white chrysanthemums with subtle detailing.

£185

Gates of Heaven

A traditional tribute based in white chrysanthemums with flower sprays in your own colour choice. Available with foliage or ribbon edging.