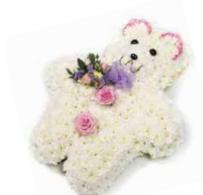

### Small Teddy

A small teddy bear tribute, measuring approximately 18" high, with a white chrysanthemum base & detailing in a colour scheme of your choice.

£135