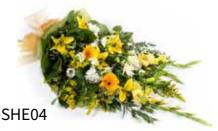

A tied sheaf of seasonal gold, yellow & white blooms with mixed foliage. Finished with a complementary bow.

#### **S**£40 **M**£50 **L**£60 **D**£75

A traditional tied sheaf of seasonal gold, yellow and purple flowers with mixed seasonal foliage and finished with a complementary bow.

S f 40 M f 50 L £60 D f 75